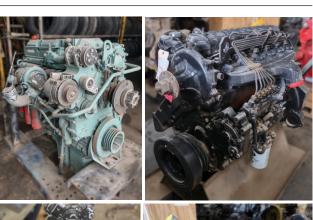

# 



## Mud Flap Hangers







\$135<sub>PAIR</sub> 2 1/2" Chrome Shorty mud flap hanger





WE MAKE U-BOLTS TO FIT YOUR NEEDS



## WET KIT APPLICATIONS

END DUMP
CHAIN FLOOR
WALKING FLOOR
BELT TRAILER

# 

NEW, USED, & REBUILT ENGINES







CALL CLAY OR LEWIS
FOR MORE INFORMATION



# 54 Pickup

2600 E. 1st St Pratt, Kansas

### **CUSTOM ROPE**

20% OFF



CAPACITY

1-877-972-5400 email: 54pickup@swtp.com













PRATT, KS

620-672-5686

-800-530-5663





**APRIL 2024** 

**SPECIALS** 

Southwest Truck

Parts, Inc.

WOODWARD, OK

580-256-2171

1-800-371-2171

THANK YOU TO ALL

WHO CAME OUT TO OUR

**CUSTOMER APPRECIATION DAYS!** 

WE ARE SO GRATEFUL

FOR ALL OF OUR VENDORS

AND CUSTOMERS!!









**UP TO 100,000 LB** 

### **Don't Get Stuck** Without One!

620-672-5400











ENID, OK

580-233-7163

1-800-530-5969